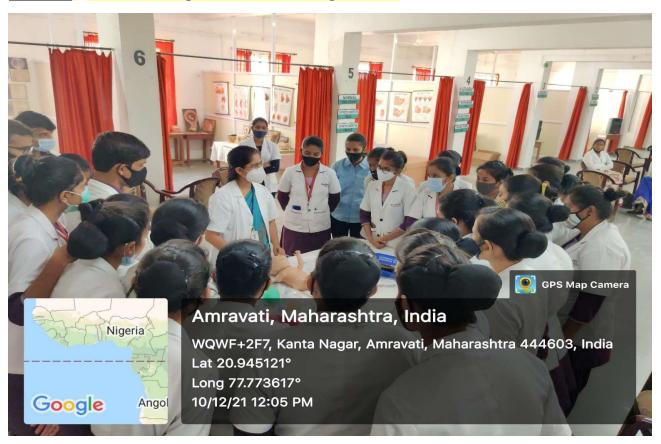

# Computer Assisted Lab Department of Pharmacology

Skill Lab: NRP Workshop for UG and Nursing Students

Skill Lab: NRP Workshop for UG and Nursing Students