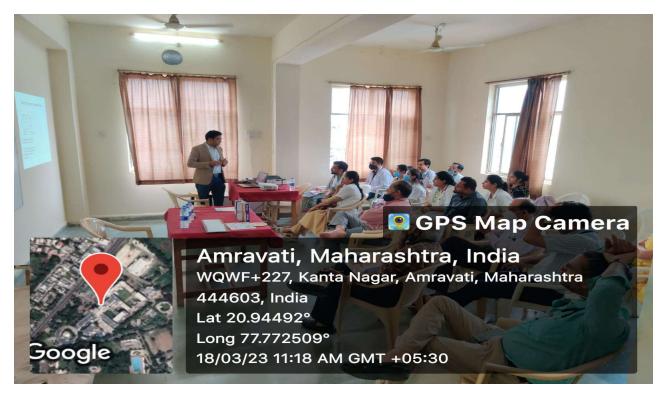

# Teaching Hospital: Dr. Panjabrao alias Bhausaheb Deshmukh Memorial Medical College & Hospital Amravati.

**Classroom With Smart Board: Guyton Hall** 