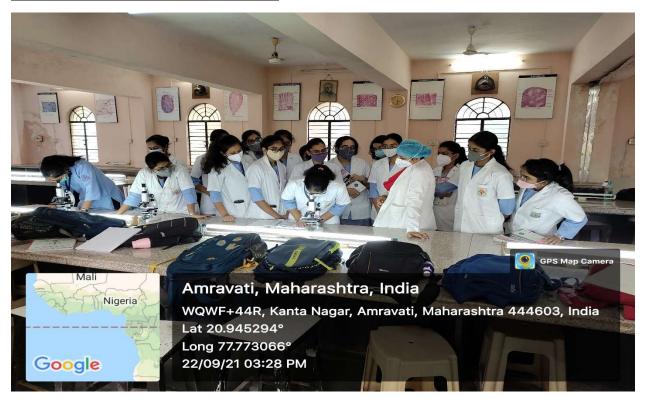

avati





### **Aayush- Related cum Learning Center**



### Dr. Kandlkar Ayurvedacharya performing Potali Swed Therapy (Ayush)



### Histopathology Laboratory, Department of Pathology



### Decahead Microscope for teaching & reporting Department of Pathology



### Central Research Laboratory, Department of Pathology





### **Hematology Laboratory Department of Pathology**





### Student Laboratory Department of Pathology



### **Biochemistry Laboratory**





# **Biochemistry Laboratory**



### Clinical Microbiology (Molecular Diagnostic: Covid Lab)





# Student Laboratory Microbiology Department: Demonstration of Sample Collection and Transportation



# **DOAP session on Gram staining**





# **DOAP session on Gram staining**



### **Histology Lab Department of Anatomy**



# Computer Assisted Lab Department of Pharmacology



Skill Lab: NRP Workshop for UG and Nursing Students





Skill Lab: NRP Workshop for UG and Nursing Students



# **LIST OF MANIKINS IN SKILL LAB**

### **ADULT MALE MANIKIN FOR CPR TRAINING**



# **ADULT HALF BODY MANIKINS FOR CPR TRAINING (04 MODELS)**





# **CPR TORSO WITH LIGHT INDICATOR**



### **BASIC LIFE SUPPORT SIMULATOR**



### PEADIATRIC MANIKIN FOR CPR TRAINING



# **ADVANCE ADULT CPR TRAINING MODEL WITH MONITOR (02 MODELS)**



# ADVANCED MATERNAL DELIVERY AND NEONATAL EMERGENCY CARE MODEL (02 MODELS)





# **ADVANCED SURGICAL SUTURING LEGS AND ARMS**





# MALE AND FEMALE URETHRAL CATHETERIZATION MODEL





### **MULTI-FUNCTIONAL ADULT IV TRAINING ARM MODEL**



### **ADULT INTRAMUSCULAR INJECTION TRAINING ARM MO