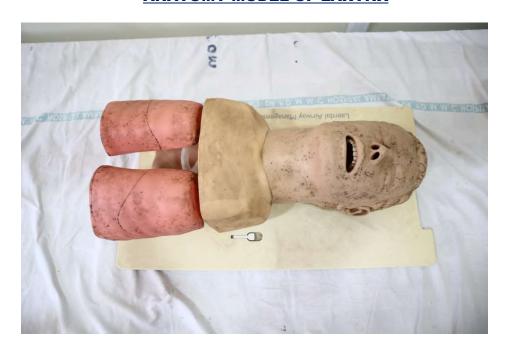

nts





Skill Lab: NRP Workshop for UG and Nursing Students



# **LIST OF MANIKINS IN SKILL LAB**

### **ADULT MALE MANIKIN FOR CPR TRAINING**



# **ADULT HALF BODY MANIKINS FOR CPR TRAINING (04 MODELS)**





# **CPR TORSO WITH LIGHT INDICATOR**



### **BASIC LIFE SUPPORT SIMULATOR**



### PEADIATRIC MANIKIN FOR CPR TRAINING



# **ADVANCE ADULT CPR TRAINING MODEL WITH MONITOR (02 MODELS)**



# ADVANCED MATERNAL DELIVERY AND NEONATAL EMERGENCY CARE MODEL (02 MODELS)





# **ADVANCED SURGICAL SUTURING LEGS AND ARMS**





# MALE AND FEMALE URETHRAL CATHETERIZATION MODEL





### **MULTI-FUNCTIONAL ADULT IV TRAINING ARM MODEL**



### **ADULT INTRAMUSCULAR INJECTION TRAINING ARM MODEL**



# **ADVANCED BUTTOCKS INTRAMUSCULAR INJECTION TRAINING MODEL**

# **ANATOMY MODEL OF LARYNX**