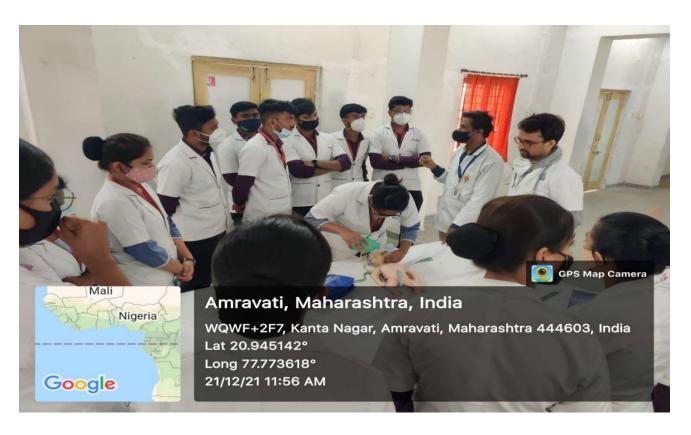

# Computer Assisted Lab Department of Pharmacology

Skill Lab: NRP Workshop for UG and Nursing Students

Skill Lab: NRP Workshop for UG and Nursing Students