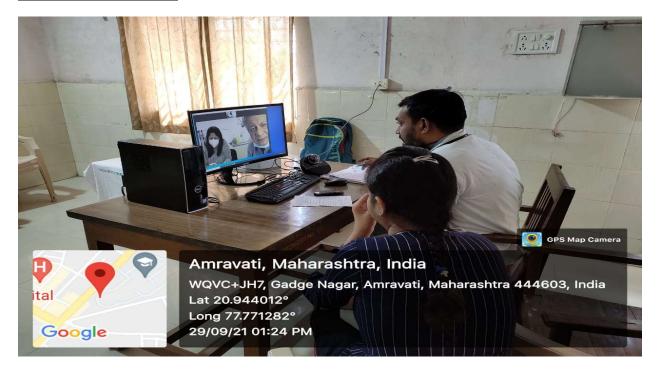

# <u>Telemedicine at Dr. PDMMC, Amravati, Rheumatology Clinic- Dr. Khubchandani intracting with patients</u>