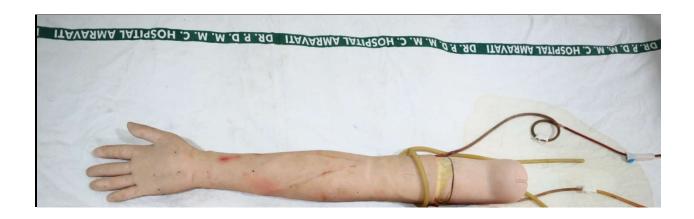

ng**



### **Histology Lab Department of Anatomy**



# Computer Assisted Lab Department of Pharmacology



Skill Lab: NRP Workshop for UG and Nursing Students





Skill Lab: NRP Workshop for UG and Nursing Students



# **LIST OF MANIKINS IN SKILL LAB**

### **ADULT MALE MANIKIN FOR CPR TRAINING**



# **ADULT HALF BODY MANIKINS FOR CPR TRAINING (04 MODELS)**





# **CPR TORSO WITH LIGHT INDICATOR**



### **BASIC LIFE SUPPORT SIMULATOR**



### PEADIATRIC MANIKIN FOR CPR TRAINING



# **ADVANCE ADULT CPR TRAINING MODEL WITH MONITOR (02 MODELS)**



# ADVANCED MATERNAL DELIVERY AND NEONATAL EMERGENCY CARE MODEL (02 MODELS)





# **ADVANCED SURGICAL SUTURING LEGS AND ARMS**





# MALE AND FEMALE URETHRAL CATHETERIZATION MODEL





### **MULTI-FUNCTIONAL ADULT IV TRAINING ARM MODEL**



### **ADULT INTRAMUSCULAR INJECTION TRAINING ARM MODEL**



# **ADVANCED BUTTOCKS INTRAMUSCULAR INJECTION TRAINING MODEL**

# **ANATOMY MODEL OF LARYNX**