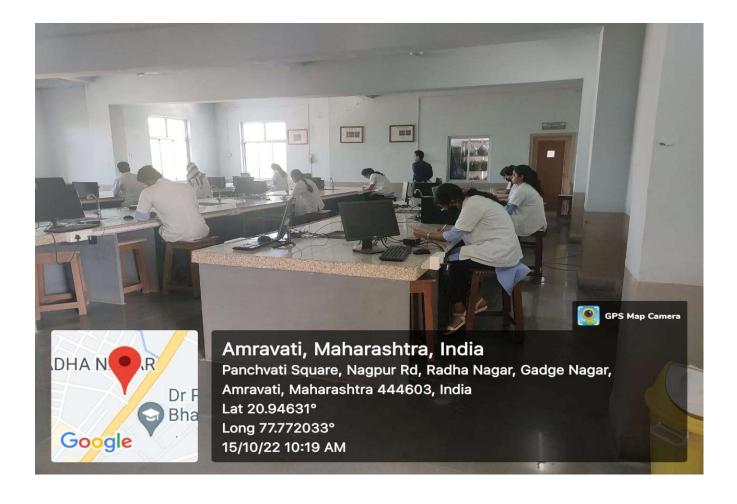

# Computer Assisted Lab Department of Pharmacology

Skill Lab: NRP Workshop for UG and Nursing Students

Skill Lab: NRP Workshop for UG and Nursing Students